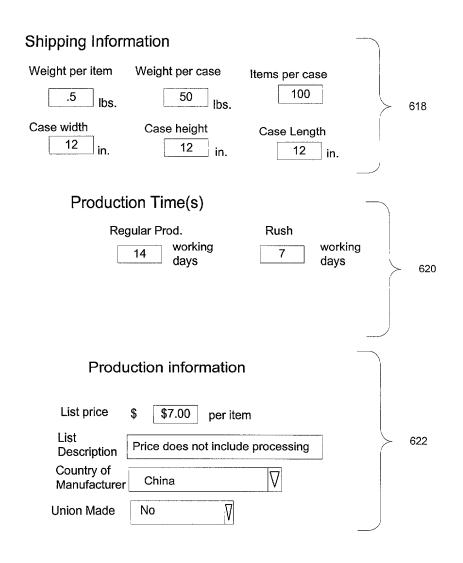

#### Miscellaneous price break values

Figure 10a

#### **Product Information**

| List Price                   | \$ \$0.30 Per item              |   |      |
|------------------------------|---------------------------------|---|------|
| List Description             | List price is for one color one |   |      |
| Regular Time                 | 0 Business Days                 |   |      |
| Rush Time                    | 0 Business Days                 |   | 1016 |
| Country of [<br>Manufacturer | United States                   |   |      |
| Union Made                   | Yes                             |   |      |
|                              |                                 |   |      |
| Save   Cancel Net   C        | ase   MSRP   Other              | ノ |      |